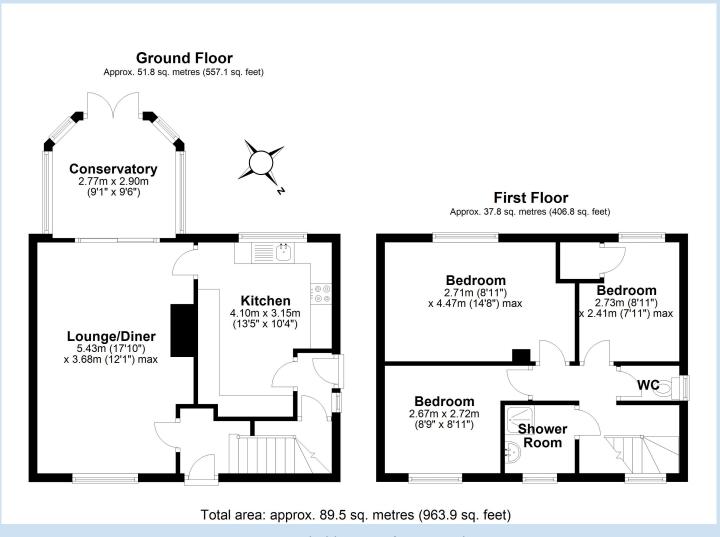

## £200,000 region

This three bedroom semi detached property requires modernisation and would make a lovely family home. The accommodation includes a large lounge/diner with adjacent conservatory and a good sized kitchen. The first floor features three bedrooms, a shower room and separate W.C. There is driveway parking to the front, carport and a low maintenance garden to the rear with greenhouse and useful garden shed. Local schooling and amenities are within easy reach and the property is located ten minutes from historic Ironbridge and twenty minutes from Telford Town Centre's many facilities and the M54 motorway.